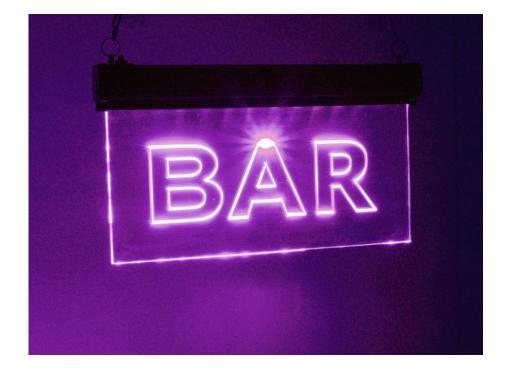

# **EUROLITE LED Sign "Bar" blue**

Not to be overlooked!

**Art. No.: 51931878** GTIN: 4026397275445

### Features:

- Especially by night, or in darkend rooms the LEDs of this luminous sign light the way
- Perfect for use in discotheques, main halls, stages, lounges even party rooms
- Easy installation
- Advantages of LED technology: long life of the LEDs, low power consumption, minimal heat emission, defacto maintenance free with brilliant light radiation
- Available in 3 versions: 2 x constant luminous colors (blue or green) and 1 x RGB