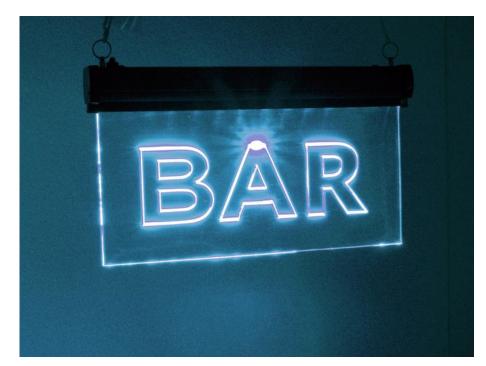

## **EUROLITE LED sign Bar, RGB**

Not to be overlooked!

# BAR

### Features:

- Especially by night, or in darkend rooms the LEDs of this luminous sign light the way
- Perfect for use in discotheques, main halls, stages, lounges even party rooms

Easy installation

- Advantages of LED technology: long life of the LEDs, low power consumption, minimal heat emission, defacto maintenance free with brilliant light radiation
- Available in 3 versions: 2 x constant luminous colors (blue or green) and 1 x RGB