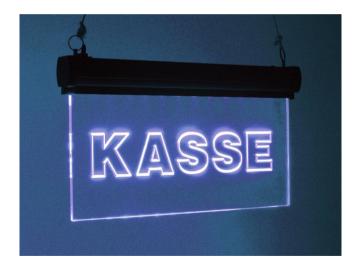

### LED Sign "Kasse" blue

Not to be overlooked!

Art. No.: 51931868 GTIN: 4026397275360

## LED Sign "Kasse" blue

Not to be overlooked!

#### Features:

- Especially by night, or in darkend rooms the LEDs of this luminous sign light the way
- Perfect for use in discotheques, main halls, stages, lounges even party rooms
- Easy installation
- Advantages of LED technology: long life of the LEDs, low power consumption, minimal heat emission, defacto maintenance free with brilliant light radiation
- Available in 3 versions: 2 x constant luminous colors (blue or green) and 1 x RGB