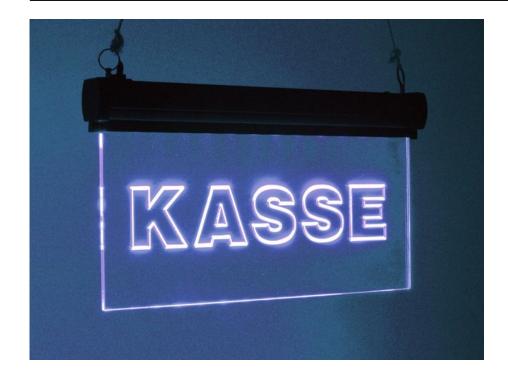

## **EUROLITE LED Sign "Kasse" blue**

Not to be overlooked!

Art. No.: 51931868

#### Features:

- Especially by night, or in darkend rooms the LEDs of this luminous sign light the way
- Perfect for use in discotheques, main halls, stages, lounges even party rooms
- Easy installation
- Advantages of LED technology: long life of the LEDs, low power consumption, minimal heat emission, defacto maintenance free with brilliant light radiation
- Available in 3 versions: 2 x constant luminous colors (blue or green) and 1 x RGB