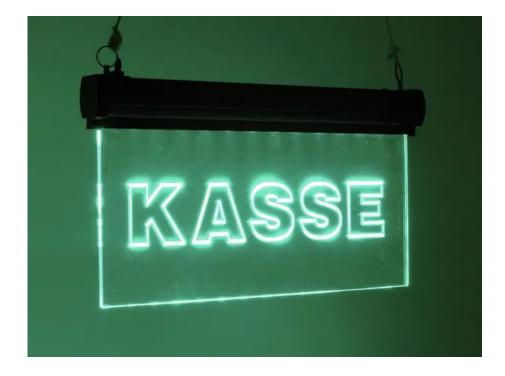

## EUROLITE LED sign "Kasse" green

Not to be overlooked!

Art. No.: 51931864 GTIN: 4026397275346

### Features:

- Especially by night, or in darkend rooms the LEDs of this luminous sign light the way
- Perfect for use in discotheques, main halls, stages, lounges even party rooms
- Easy installation
- Advantages of LED technology: long life of the LEDs, low power consumption, minimal heat emission, defacto maintenance free with brilliant light radiation
- Available in 3 versions: 2 x constant luminous colors (blue or green) and 1 x RGB