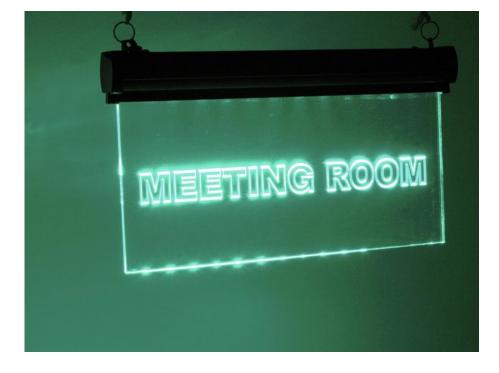

## EUROLITE LED sign "Meetingroom" green

Not to be overlooked!

Art. No.: 51931854 GTIN: 4026397275261

#### Features:

- Especially by night, or in darkend rooms the LEDs of this luminous sign light the way
- Perfect for use in discotheques, main halls, stages, lounges even party rooms

Easy installation

- Advantages of LED technology: long life of the LEDs, low power consumption, minimal heat emission, defacto maintenance free with brilliant light radiation
- Available in 3 versions: 2 x constant luminous colors (blue or green) and 1 x RGB