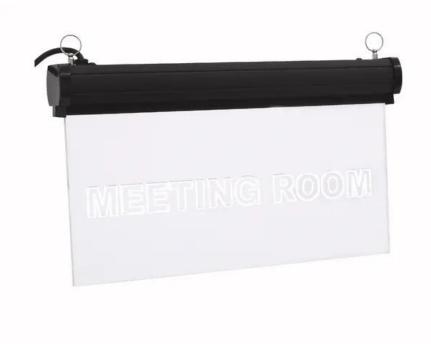

### EUROLITE LED sign Meetingroom, RGB

Not to be overlooked!

GTIN: 4026397275247

#### Features:

- Especially by night, or in darkend rooms the LEDs of this luminous sign light the way
- Perfect for use in discotheques, main halls, stages, lounges even party rooms

- Easy installation

- Advantages of LED technology: long life of the LEDs, low power consumption, minimal heat emission, defacto maintenance free with brilliant light radiation
- Available in 3 versions: 2 x constant luminous colors (blue or green) and 1 x RGB
- 32 powerful LEDs 3in1 TCL RGB