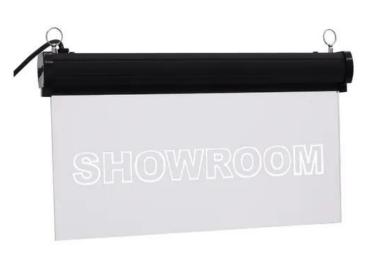

### **EUROLITE LED Sign Showroom, blue**

Not to be overlooked!

Art. No.: 51931848

GTIN: 4026397275209

#### Features:

- Especially by night, or in darkend rooms the LEDs of this luminous sign light the way
- Perfect for use in discotheques, main halls, stages, lounges even party rooms

Easy installation

- Advantages of LED technology: long life of the LEDs, low power consumption, minimal heat emission, defacto maintenance free with brilliant light radiation