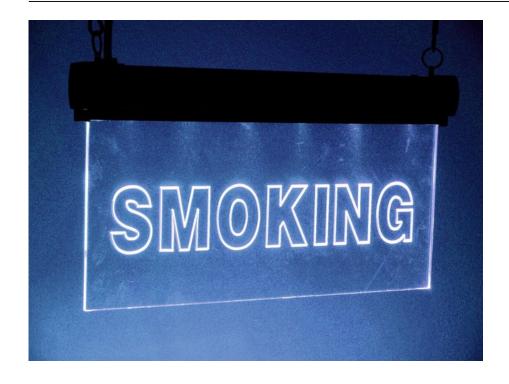

## **EUROLITE LED sign Smoking, RGB**

Not to be overlooked!

Art. No.: 51931820

GTIN: 4026397242072

#### Features:

- Especially by night, or in darkend rooms the LEDs of this luminous sign light the way
- Perfect for use in discotheques, main halls, stages, lounges even party rooms
- Easy installation
- Advantages of LED technology: long life of the LEDs, low power consumption, minimal heat emission, defacto maintenance free with brilliant light radiation
- Available in 3 versions: 2 x constant luminous colors (blue or green) and 1 x RGB