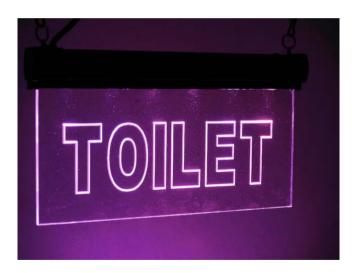

### LED sign Toilet, RGB

Not to be overlooked!

Art. No.: 51931810 GTIN: 4026397242041

### LED sign Toilet, RGB

Not to be overlooked!

**Art. No.: 51931810** GTIN: 4026397242041

#### Features:

- Especially by night, or in darkend rooms the LEDs of this luminous sign light the way
- Perfect for use in discotheques, main halls, stages, lounges even party rooms
- Easy installation
- Advantages of LED technology: long life of the LEDs, low power consumption, minimal heat emission, defacto maintenance free with brilliant light radiation
- Available in 3 versions: 2 x constant luminous colors (blue or green) and 1 x RGB