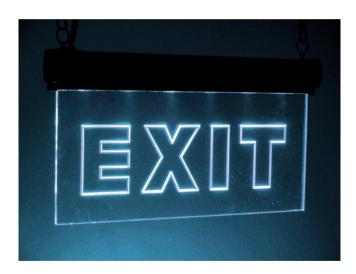

### LED sign "EXIT" blue

Not to be overlooked!

Art. No.: 51931808 GTIN: 4026397242034

### LED sign "EXIT" blue

Not to be overlooked!

**Art. No.: 51931808** GTIN: 4026397242034

#### Features:

- Especially by night, or in darkend rooms the LEDs of this luminous sign light the way
- Perfect for use in discotheques, main halls, stages, lounges even party rooms
- Easy installation
- Advantages of LED technology: long life of the LEDs, low power consumption, minimal heat emission, defacto maintenance free with brilliant light radiation
- Available in 3 versions: 2 x constant luminous colors (blue or green) and 1 x RGB