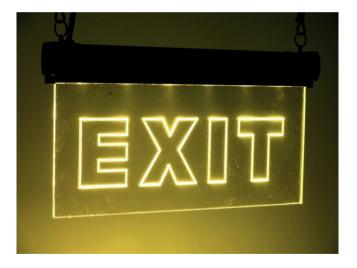

### LED sign EXIT, RGB

Not to be overlooked!

Art. No.: 51931800 GTIN: 4026397242027

## LED sign EXIT, RGB

Not to be overlooked!

#### Features:

- Especially by night, or in darkend rooms the LEDs of this luminous sign light the way
- Perfect for use in discotheques, main halls, stages, lounges even party rooms
- Easy installation
- Advantages of LED technology: long life of the LEDs, low power consumption, minimal heat emission, defacto maintenance free with brilliant light radiation