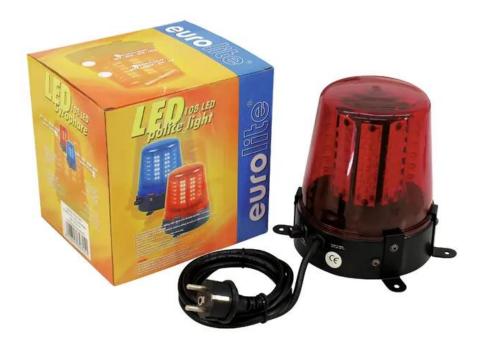

# **EUROLITE LED Police light 108 LEDs red**

Red LED police beacon

Art. No.: 51931461

GTIN: 4026397343151

#### Features:

- High quality, long-lived technology
- Rotation speeds can be adjusted via the rotary-control
- Robust PVC housing
- Available in red or blue
- Ready for use with power cable and safety plug
- Equipped with 108 LEDs
- Advantages of LED technology: long life of the LEDs, low power consumption, minimal heat emission, defacto maintenance free with brilliant light radiation
- For fairs, outdoor events, shop window decoration, etc.
- Delivery in 4-color carton
- ATTENTION: The operation of warning beacons in Germany is permitted only in non-public
- Use in public traffic (streets, roads, and plazas) is prohibited!
- This prohibition applies also to areas immediately adjoining public traffic, since an endangering of the traffic flow cannot be excluded!
- Please inform yourself about your local regulations before using warning beacons!

## **Technical specifications:**

| Power supply:          | 230 V AC, 50 Hz |
|------------------------|-----------------|
| Power consumption:     | 9 W             |
| Speed:                 | 140 RPM         |
| Beam angle (1/2 peak): | 45°             |