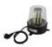

# **EUROLITE LED police light 56 LEDs white**

The favorite among the smaller lighting effect devices can do more now than ever before!

Art. No.: 51931454

GTIN: 4026397303964

#### Features:

- High quality, long-lived technology
- Via DIP switches, you can adjust 6 various rotation-settings as well as 6 differing rotation speeds.
- Robust PVC housing
- Ready for use with power cable and safety plug
- 56 x 5mm LEDs
- Advantages of LED technology: long life of the LEDs, low power consumption, minimal heat emission, defacto maintenance free with brilliant light radiation
- For fairs, outdoor events, shop window decoration, etc.
- Delivery in 4-color carton
- ATTENTION: The operation of warning beacons in Germany is permitted only in non-public areas.
- Use in public traffic (streets, roads, and plazas) is prohibited!
- This prohibition applies also to areas immediately adjoining public traffic, since an endagering of the traffic flow cannot be excluded!
- Please inform yourself about your local regulations before using warning beacons!

## **Technical specifications:**

| Power supply:          | 230 V AC, 50 Hz |
|------------------------|-----------------|
| Power consumption:     | 32 W            |
| Beam angle (1/2 peak): | 30°             |
| Dimensions:            | Height: 18,3 cm |