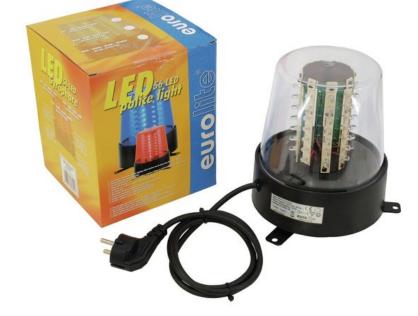

# **EUROLITE LED police light 56 LEDs white**

The favorite among the smaller lighting effect devices can do more now than ever before!

Art. No.: 51931454

GTIN: 4026397303964

#### Features:

- High quality, long-lived technology
- Via DIP switches, you can adjust 6 various rotation-settings as well as 6 differing rotation speeds.
- Robust PVC housing
- Ready for use with power cable and safety plug
- 56 x 5mm LEDs
- Advantages of LED technology: long life of the LEDs, low power consumption, minimal heat emission, defacto maintenance free with brilliant light radiation
- For fairs, outdoor events, shop window decoration, etc.
- Delivery in 4-color carton
- ATTENTION: The operation of warning beacons in Germany is permitted only in non-public areas.
- Use in public traffic (streets, roads, and plazas) is prohibited!
- This prohibition applies also to areas immediately adjoining public traffic, since an endagering of the traffic flow cannot be excluded!
- Please inform yourself about your local regulations before using warning beacons!

## **Technical specifications:**

| Power supply:          | 230 V AC, 50 Hz |
|------------------------|-----------------|
| Power consumption:     | 32 W            |
| Beam angle (1/2 peak): | 30°             |
| Dimensions:            | Height: 18,3 cm |