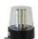

# **EUROLITE LED police light 56 LEDs white**

The favorite among the smaller lighting effect devices can do more now than ever before!

Art. No.: 51931454

GTIN: 4026397303964

#### Features:

- High quality, long-lived technology
- Via DIP switches, you can adjust 6 various rotation-settings as well as 6 differing rotation speeds.
- Robust PVC housing
- Ready for use with power cable and safety plug
- 56 x 5mm LEDs
- Advantages of LED technology: long life of the LEDs, low power consumption, minimal heat emission, defacto maintenance free with brilliant light radiation
- For fairs, outdoor events, shop window decoration, etc.
- Delivery in 4-color carton
- ATTENTION: The operation of warning beacons in Germany is permitted only in non-public areas.
- Use in public traffic (streets, roads, and plazas) is prohibited!
- This prohibition applies also to areas immediately adjoining public traffic, since an endagering of the traffic flow cannot be excluded!
- Please inform yourself about your local regulations before using warning beacons!

## **Technical specifications:**

| Power supply:          | 230 V AC, 50 Hz |
|------------------------|-----------------|
| Power consumption:     | 32 W            |
| Beam angle (1/2 peak): | 30°             |
| Dimensions:            | Height: 18,3 cm |