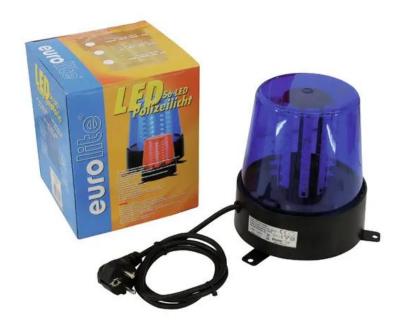

# **EUROLITE LED police light 56 LEDs blue**

The favorite among the smaller lighting effect devices can do more now than ever before!

Art. No.: 51931452

GTIN: 4026397303926

## Features:

- High quality, long-lived technology
- Via DIP switches, you can adjust 6 various rotation-settings as well as 6 differing rotation speeds.
- Robust PVC housing
- Ready for use with power cable and safety plug
- 56 x 5mm LEDs
- Advantages of LED technology: long life of the LEDs, low power consumption, minimal heat emission, defacto maintenance free with brilliant light radiation
- For fairs, outdoor events, shop window decoration, etc.
- Delivery in 4-color carton
- ATTENTION: The operation of warning beacons in Germany is permitted only in non-public areas.
- Use in public traffic (streets, roads, and plazas) is prohibited!
- This prohibition applies also to areas immediately adjoining public traffic, since an endagering of the traffic flow cannot be excluded!
- Please inform yourself about your local regulations before using warning beacons!