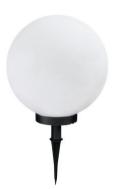

### LED globe 25cm outdoor

LED-Globe Outdoor creates colorful accents in outdoor areas and gardens!

**Art. No.: 51931134** GTIN: 4026397202472

#### Features:

- Creates an unique atmosphere
- Ideal LED luminary for outdoor use
- Perfect for use at discotheque entrances, party rooms, etc.
- 1 internal program, color selection
- Memory function
- Advantages of LED technology: long life, low power consumption, minimal heat emission, defacto maintenance free with brilliant light radiation
- Also available in 35 cm version