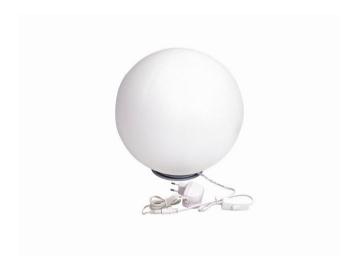

## LED globe 30cm indoor

LED technology makes everyday life more colorful!

### Features:

- High-quality LED lamp in a handsome spherical form
- Absolute eyecatcher for any room
- Perfect in public places, main halls, stages, lounges, and even in living rooms
- Advantages of LED technology: long life, low power consumption, minimal heat emission, defacto maintenance free with brilliant light radiation
- Power supply 230V via enclosed power unit