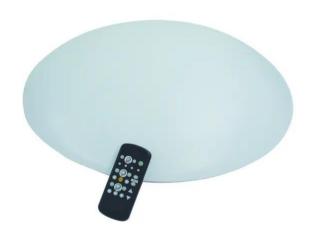

### LED MCL 600 Master incl. IR

LED sconce and/or ceiling lamp for permanent installation

Art. No.: 51931040 GTIN: 4026397195873

#### LED MCL 600 Master incl. IR

LED sconce and/or ceiling lamp for permanent installation

**Art. No.: 51931040** GTIN: 4026397195873

#### Features:

- Off-beat decorative and lighting possibilities!
- Innumerable uses
- Perfect in public places, main halls, lounges, even in living rooms and bedrooms
- RGB color-mixing
- IR remote control
- Can be used with up to 8 LED MCL 600 Slave devices
- Advantages of LED technology: long life, low power consumption, minimal heat emission, defacto maintenance free with brilliant light radiation