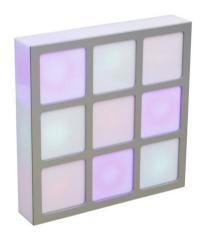

### LED panel split 9 30x30cm

Some like it square!

Art. No.: 51930970 GTIN: 4026397202236

#### LED panel split 9 30x30cm

Some like it square!

**Art. No.: 51930970** GTIN: 4026397202236

#### Features:

- Particularly smooth color changes of the 9 square boxes
- Frame color silver
- Works without controller
- Innumerable uses
- Multi-color color-changes
- Advantages of LED technology: long life, low power consumption, minimal heat emission, defacto maintenance free with brilliant light radiation
- Power supply 230V via enclosed power unit