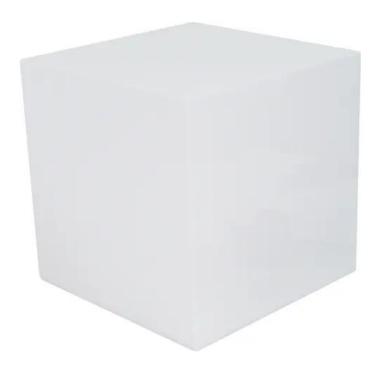

## **EUROLITE LED CUBE 25/5C**

This cube can do what others can't!

Art. No.: 51930920

#### Features:

- 5 sides radiate different colors with color fade
- Continuous color-changes
- Internal program, just Plug 'n Play
- Innumerable uses
- Perfect in public places, main halls, stages, lounges, and even in living rooms
- Advantages of LED technology: long life, low power consumption, minimal heat emission, defacto maintenance free with brilliant light radiation
- Power supply 230V via enclosed power unit