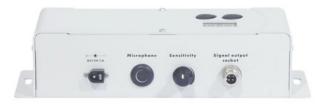

#### Features:

- For controlling up to 1000 LED PANEL PSM 30
- Internal programs, speed, color-change, strobe effect controllable via sound-control or DMX512
- 2 DMX channels
- Operation via 2 buttons
- Both buttons simultaneously = white strobe
- Operation via supplied power unit
- For further information about this product, please refer to the Data Sheet under "Downloads"