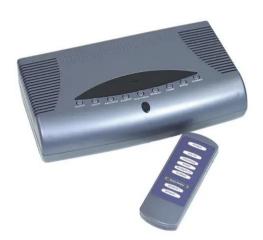

### **LED CB-16 Controller RC**

High-quality DMX controller for EUROLITE LED Panel

**Art. No.: 51930480** GTIN: 4026397195699

#### Features:

- Can be used for EUROLITE LED Panels/Cubes
- 16 EUROLITE LED Panels/Cubes can be used with one EUROLITE LED CB-16 Controller device.
- With 16-channels
- IR remote control
- IEC-plug and power switch
- Programming buttons for adjusting the sound sensitivity
- 8 internal programs
- Solid colors adjustable
- Sound control
  - Package contents
- 1 x remote control