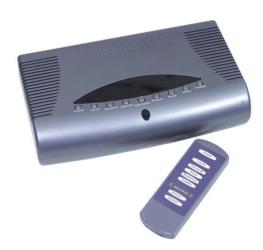

### **LED CB-8 Controller incl IR**

High-quality controller for EUROLITE LED Cube

Art. No.: 51930475 GTIN: 4026397196337

#### Features:

- Can be used for EUROLITE LED Cubes/Panels
- 8 EUROLITE LED Cubes/Panels can be used with one EUROLITE LED CB-8 Controller
- IR remote control
- IEC-plug and power switch
- Programming buttons for adjusting the sound sensitivity
- Internal programs
- Solid colors adjustable
- Sound control
  - Package contents
- 1 x remote control