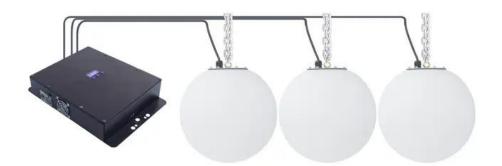

#### Features:

- High-quality LED hanging ball lamp
- Absolute eye catcher
- Colored ball lamp with 124 LEDs
- 12 EUROLITE LED Ball IP66 24V can be used with one EUROLITE LED CB-12 Controller DMX device.
- Ideal LED-lighting for permanent installation
- Perfect in main halls, stages, lounges, and even in living rooms
- Advantages of LED technology: long life, low power consumption, minimal heat emission, defacto maintenance free with brilliant light radiation