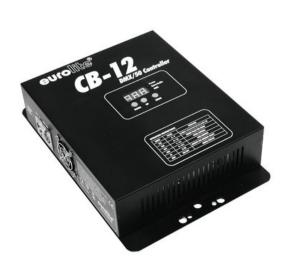

### **EUROLITE LED CB-12/50 DMX controller**

High-quality DMX controller for EUROLITE LED Ball

**Art. No.: 51930451** GTIN: 4026397206692

#### Features:

- Can be used for EUROLITE LED Ball 50 cm IP66 24V
- 12 EUROLITE LED Ball 50 cm IP66 24V can be used with one EUROLITE LED CB-12 Controller DMX device.
- 5/48-channels
- Comfortable controlling via LED Control Board and 3 operating buttons
- RGB-color changing
- Sound-control via built-in microphone
- 15 chaser
- Solid colors adjustable
- Control via DMX

## **Technical specifications:**

| Power supply:      | 230 V AC, 50 Hz |
|--------------------|-----------------|
| Power consumption: | 240,00 W        |
| IP classification: | IP20            |
| Housing color:     | Black           |
| Dimensions:        | Width: 34 cm    |
|                    | Depth: 8,5 cm   |
|                    | Height: 24,5 cm |
| Weight:            | 3,20 kg         |