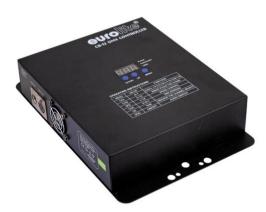

#### LED CB-12/30 DMX controller

High-quality DMX controller for EUROLITE LED Ball

**Art. No.: 51930450** GTIN: 4026397195750

### LED CB-12/30 DMX controller

High-quality DMX controller for EUROLITE LED Ball

**Art. No.: 51930450** GTIN: 4026397195750

#### Features:

- Can be used for EUROLITE LED Ball IP66 24V
- 12 EUROLITE LED Ball IP66 24V can be used with one EUROLITE LED CB-12 Controller DMX device.
- 5/48-channels
- Comfortable controlling via LED Control Board and 3 operating buttons
- RGB-color changing
- Sound-control via built-in microphone
- 15 chaser
- Solid colors adjustable
- Control via DMX