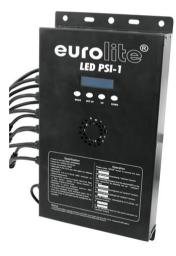

#### Features:

- Up to 12 luminairies can be used with one EUROLITE PSI-1 DMX Controller
- Power 12 x 12 V DC x 2.2 A
- DMX-controlled operation or stand-alone operation with Master/Slave function and Sound-control mode
- DMX control via every standard DMX controller
- DMX address selectable via the control board
- 5, 9, 13, 17, 25, or 49 DMX channels selectable for various applications
- Programmable color-change speed, strobe effect, and fade time
- RGB color-mixing
- 14 internal programs
- Ready for connection with safety-plug
- For wall mounting
- For use with the following luminary: EUROLITE LED Ball 30 TCL