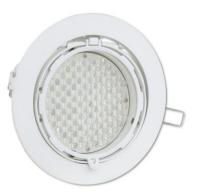

### LED DLS-235 W/A Ceiling light

Decorative recessed spotlight

Art. No.: 51930427 GTIN: 4026397355505

## LED DLS-235 W/A Ceiling light

Decorative recessed spotlight

#### Features:

- Compact recessed light for innovative designs
- Perfect for decorative and illumination purposes (i.e. in stairways, cinemas, theatres, corridors or hallways, showrooms, etc.)
- Round luminary with glass cover and swivel inset
- Programming, white tone setting, strobe via controller EUROLITE LED PSI-1 DMX
- Die-cast aluminum housing
- Equipped with 97 x 10 mm LED
- Advantages of LED technology: long life of the LEDs, low power consumption, minimal heat emission, defacto maintenance free with brilliant light radiation