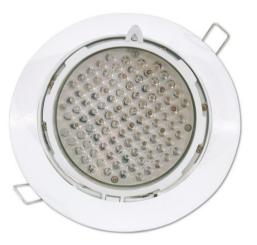

### LED DLS-235 RGB Ceiling light

Decorative recessed spotlight

Art. No.: 51930425 GTIN: 4026397277371

#### Features:

- Compact recessed light for innovative designs
- Perfect for decorative and illumination purposes (i.e. in stairways, cinemas, theatres, corridors or hallways, showrooms, etc.)
- Round luminary with glass cover and swivel inset
- Programming, color change, strobe via controller EUROLITE LED PSI-1 DMX
- Die-cast aluminum housing
- Equipped with 97 x 10 mm LED
- Advantages of LED technology: long life of the LEDs, low power consumption, minimal heat emission, defacto maintenance free with brilliant light radiation