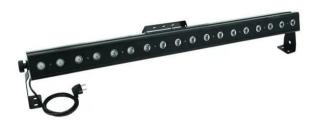

## LED BAR-18 TCL 18x3W

LED bar with 18 x 3 W RGB LED (3in1)

#### Features:

- Operable in stand-alone mode or via DMX
- DMX512 control possible via any commercial DMX controller
- 3, 5, 12 DMX channels selectable for various applications
- Sound-control via built-in microphone
- Comfortable addressing and setting via control panel with LCDscreen and four operating buttons
- Functions: Static colors, RGB color blend, internal programs, dimmer and strobe settings via DMX, Master/Slave
- Equipped with 18 x 3 W tricolor LEDs
- Hanging as well as standing installation possible
- Locking possibility at the mounting bracket
- IEC power cord with safety-plug included in delivery
- 18 powerful LEDs 3 W high-power 3in1 TCL RGB (homogenous color mix)
- Strobe effect
- Control via stand-alone; DMX
- Preprogrammed in Light J; LED PC-Control 512
- With a beam angle of 16°