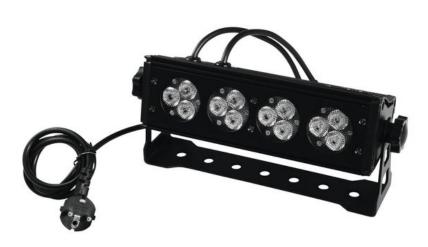

## **EUROLITE LED BAR-12 RGB 12x1W**

Handy professional light bar with 12 x 1 W LED

Art. No.: 51930402 GTIN: 4026397426465

## Features:

- Operable in stand-alone mode or via DMX
- DMX512 control possible via any commercial DMX controller (occupies max. 5 channels)
- 3 or 5 DMX channels selectable for numerous applications
- Sound-control via built-in microphone
- Adjustable microphone sensitivity via control panel
- Comfortable addressing and setting via control panel with LED screen and three operating buttons
- Functions: Static colors, RGB color blend, 6 internal programs, dimmer and strobe settings via DMX, Master/Slave
- Equipped with 12 x 1 W LEDs
- Beam angle approximately 16°
- Floor, ceiling or trussing installation possible
- Locking possibility at the mounting bracket
- Ready for connection via power cord with safety plug
- Control via stand-alone; DMX
- Preprogrammed in LED PC-Control 512

#### Logistic

EAN / GTIN: 4026397426465

Weight: 1,65 kg Length: 0.34 m Width: 0.17 m Heigth: 0.13 m

| Control:                | Stand-alone; DMX                                |
|-------------------------|-------------------------------------------------|
| Preprogrammed in:       | LED PC-Control 512                              |
| Beam angle (1/2 peak):  | 16°                                             |
| Housing color:          | Black                                           |
| Dimensions:             | Length: 28,5 cm<br>Depth: 8 cm<br>Height: 12 cm |
| Weight:                 | 1,45 kg                                         |
| DMX channels:           | 3/5                                             |
| DMX connection:         | 3-pin XLR                                       |
| Sound-control:          | via built-in microphone                         |
| LED type:               | 1 W                                             |
| LED number:             | 12                                              |
| Beam angle:             | 16°                                             |
| Dimensions (W x D x H): | 285 x 80 x 130 mm                               |
| Legal specifications    |                                                 |
| Special product:        | Not designed for household room illumination    |
| Intended use:           | Show effect lighting                            |