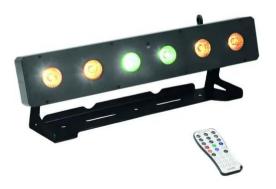

## LED PIX-6 HCL Bar

LED bar (44cm) with 6 x 10 watt 6in1 HCL RGBWA/UV LED

#### Features:

- 6 powerful LEDs 10 W high-power 6in1 HCL RGBWA/UV (homogenous color mix)<BR> LEDs controlled separately
- Color blend stepless; color change adjustable; Dimmer electronic
- Strobe effect; UV effect
- The device is cooled by cooling fan
- Control via stand-alone; DMX; IR remote control; sound to light via microphone
- Preprogrammed in LED PC-Control 512; EASY SHOW 1; LED EASY OPERATOR 4x6; LED EASY OPERATOR DELUXE; Light Captain; Light'J
- Flicker-free
- With a beam angle of 24°
- With mounting bracket
- Mains input and output for power linking up to 8 units Package contents
- 1 x remote control