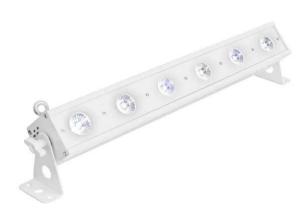

# LED BAR-6 TCL WW/NW/CW Bar white

LED light effect bar with variable color temperature

Art. No.: 51930380 GTIN: 4026397680737

#### Features:

- 6 powerful LEDs 3 W high-power 3in1 TCL CW/NW/WW (homogenous color mix)
- Dimmer electronic
- Strobe effect
- The device is cooled by passive convection cooling
- Control via DMX; stand-alone; QuickDMX via USB (optional); W-DMX by wireless solution via USB (optional); CRMX by LumenRadio via USB (optional)
- With a beam angle of 17°
- Very high color rendering index (CRI)
- With mounting bracket
- 4 digit 7-segment LED display
- Preprogrammed in Light Captain
- Mains input and output for power linking up to 8 units
- For application areas such as: Wedding/gala/events; restaurants, bars and hotels
- Silent operation