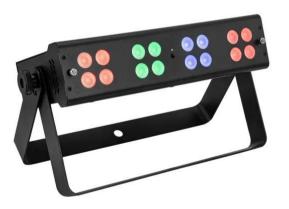

## LED Silent Bar 16x4W RGB/WW

Compact and whisper-quiet spotlight for colored and white light

Art. No.: 51930370 GTIN: 4026397731118

## LED Silent Bar 16x4W RGB/WW

Compact and whisper-quiet spotlight for colored and white light

#### Features:

- 16 powerful LEDs 4 W SMD 3535 4in1 QCL RGB/WW<BR> segments controlled separately
- Additional frost filter provides a wide, soft and homogeneous light
- Color blend stepless; color change automatic; color fade automatic; Dimmer electronic; program speed adjustable
- Wash effect; strobe effect
- 41 integrated show programs
- Direct color selection for 15 preset colors
- The device is cooled by passive convection cooling
- Control via stand-alone; sound to light via microphone; master/slave function; IR remote control (not included); DMX; QuickDMX via USB (optional); W-DMX by wireless solution via USB (optional); CRMX by LumenRadio via USB (optional)
- Flicker-free
- With a beam angle of 20°
- With double bracket
- Monochrome 4 digit 7-segment LED display
- Mains input and output for power linking up to 8 units