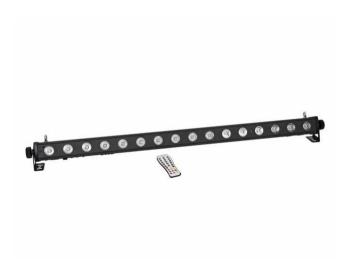

### **LED PIX-16 QCL Bar**

LED light effect bar with 16 x 4 W RGBW LED (4in1), incl. IR remote control

**Art. No.: 51930356** GTIN: 4026397715712

List price: 236.81 € incl. 19% VAT.

### LED PIX-16 QCL Bar

LED light effect bar with 16 x 4 W RGBW LED (4in1), incl. IR remote control

**Art. No.: 51930356** GTIN: 4026397715712

#### Features:

- 16 powerful LEDs 4 W COB (chip-on-board) 4in1 QCL RGBW (homogenous color mix)
- Strobe effect
- 21 integrated show programs
- Direct color selection for 15 preset colors
- The device is cooled by passive convection cooling
- Control via stand-alone; master/slave function; DMX; QuickDMX via USB (optional); W-DMX by wireless solution via USB (optional); CRMX by LumenRadio via USB (optional); sound to light via microphone; IR remote control
- Flicker-free
- With a beam angle of 15°
- With mounting bracket
- 4 digit 7-segment LED display
- Mains input and output for power linking up to 8 units
- Preprogrammed in Light'J; Light Captain; Colorchief
- For application areas such as: Clubs/dancing school; party room; installation; restaurants, bars and hotels