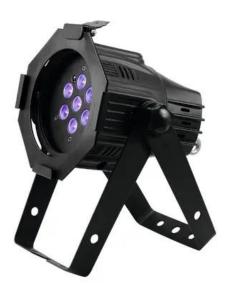

## EUROLITE LED ML-30 UV 7x1W 12° RC

UV LED spot in multi lens design with infrared remote control

Art. No.: 51930315 GTIN: 4026397482881

#### Features:

- Perfect for decorative and illumination purposes
- Compact design
- 7 powerful LEDs 1 W high-power ultra violet (UV) (homogenous color mix)
- Dimmer electronic
- Strobe effect; UV effect
- Control via stand-alone; DMX; IR remote control
- Preprogrammed in Light'J; LED PC-Control 512; Light Captain
- With a beam angle of 12°
- With mounting bracket

#### **Technical specifications:**

| Power supply:      | 100-240 V AC, 50/60 Hz                                         |
|--------------------|----------------------------------------------------------------|
| Power consumption: | 15 W                                                           |
| IP classification: | IP20                                                           |
| Lamp type:         | LED lamp                                                       |
| LED type:          | 7 x 1 W high-power ultra violet (UV)<br>(homogenous color mix) |
| DMX channels:      | 2                                                              |
| DMX input:         | 1 x 3-pin XLR (M) mounting version                             |
| DMX output:        | 1 x 3-pin XLR (F) mounting version                             |
|                    |                                                                |