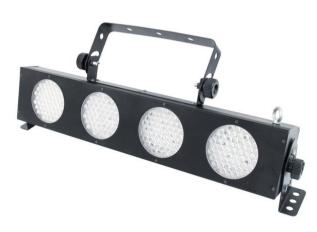

#### LED WMB-4 RGB 10mm bar

Extreme illuminating power in a compact luminary!

Art. No.: 51930280 GTIN: 4026397242607

### LED WMB-4 RGB 10mm bar

Extreme illuminating power in a compact luminary!

**Art. No.: 51930280** GTIN: 4026397242607

#### Features:

- DMX address selectable
- 5, 8, 14 DMX channel selectable for various applications
- DMX512 control possible via any commercial DMX controller
- 14 internal programs
- Programmable color change speed, strobe effect, and fading time
- 2 x 16 character LCD display
- RGB color mixing
- Master/Slave function
- Rugged housing and an appealing design
- Ideal for bands, stages or solo entertainers
- Perfect in public places, main halls, lounges
- Ready for connection with safety-plug
- 4 spots in a bar
- Particularly bright illuminating power of the LEDs
- LED diameter: 10 mm
- Advantages of LED technology: long life of the LEDs, low power consumption, minimal heat emission, defacto maintenance free with brilliant light radiation