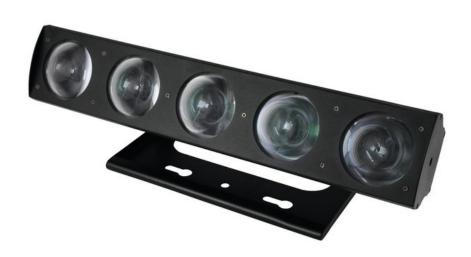

## **EUROLITE LED BB-5 Bar**

Handy professional light bar with 5 x 7 W LED (cold white)

Art. No.: 51930270 GTIN: 4026397479379

#### Features:

- Operable in stand-alone mode via control panel with LED screen or in DMX mode via any commercial DMX controller (occupies max. 5 channels)
- 4 or 5 DMX channel mode selectable for numerous applications
- Each LED can be controlled individually
- Functions: Internal programs, dimming, sound-control, strobe effect, Master/Slave
- Sound-control via built-in microphone; sensitivity adjustable
- Comfortable addressing and setting via control panel with LED display and four operating buttons
- Perfect as beam effect into the audience
- Standing or hanging installation possible
- Locking possibility at the mounting bracket
- Rugged housing and an appealing design
- Equipped with 5 x CREE XM-L 7W cold white LEDs
- Feed-through output allows to power another device
- After every 8 devices the fixtures must have a renewed connection with the power mains
- Switch-mode power supply
- Automatic power supply adaption between 100 and 240 Volts without power selector
- Ready for connection via included IEC power cord with safety power plug
- Preprogrammed in Light'J

### Logistic

EAN / GTIN: 4026397479379

Weight: 4,00 kg Length: 0.56 m Width: 0.27 m Heigth: 0.20 m

| Preprogrammed in:       | Light´J                                      |
|-------------------------|----------------------------------------------|
| Dimensions:             | Width: 50 cm                                 |
|                         | Depth: 18,1 cm                               |
|                         | Height: 19,9 cm                              |
| DMX channels:           | 4/5                                          |
| DMX connection:         | 3-pin XLR                                    |
| Sound-control:          | via built-in microphone                      |
| LED type:               | CREE XM-L 7W cold white                      |
| LED number:             | 5                                            |
| Beam angle:             | 1.5°                                         |
| Color temperature:      | 6300-7000 K                                  |
| Dimensions (L x W x H): | 500 x 180.6 x 198.6 mm                       |
| Weight:                 | 3 kg                                         |
| Legal specifications    |                                              |
| Special product:        | Not designed for household room illumination |
| Intended use:           | Show effect lighting                         |