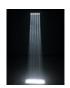

#### Features:

- Operable in stand-alone mode via control panel with LED screen or in DMX mode via any commercial DMX controller (occupies max. 5 channels)
- 4 or 5 DMX channel mode selectable for numerous applications
- Each LED can be controlled individually
- Functions: Internal programs, dimming, sound-control, strobe effect, Master/Slave
- Sound-control via built-in microphone; sensitivity adjustable
- Comfortable addressing and setting via control panel with LED display and four operating buttons
- Perfect as beam effect into the audience
- Standing or hanging installation possible
- Locking possibility at the mounting bracket
- Rugged housing and an appealing design
- Equipped with 5 x CREE XM-L 7W cold white LEDs
- Feed-through output allows to power another device
- After every 8 devices the fixtures must have a renewed connection with the power mains
- Switch-mode power supply
- Automatic power supply adaption between 100 and 240 Volts without power selector
- Ready for connection via included IEC power cord with safety power plug
- Preprogrammed in Light'J