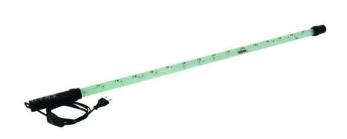

# LED SFC-100 230V 100cm blue Tube

Effect tube, blue

**Art. No.: 51929454** GTIN: 4026397406535

#### Features:

- Lovely waterfall effect
- Easy handling and installation
- Countless applications
- For indoor use
- Visible light 100 cm
- Ready for connection with power cord and Euro-plug
- Power switch located on the power cable
- Available in white (6400 K), red or blue LEDs
- Clamp rings, screws and dowels for wall-mounting enclosed
- Base for standing installation included in delivery
- Deluxe packaging ensures better protection against transport damages
- 64 powerful LEDs blue (B)
- Control via on/off switch at cable