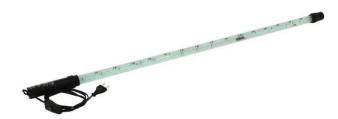

## LED SFC-100 230V 100cm 6400K Tube

Effect tube, 6400 K

### Features:

- Lovely waterfall effect
- Easy handling and installation
- Countless applications
- For indoor use
- Visible light 100 cm
- Ready for connection with power cord and Euro-plug
- Power switch located on the power cable
- Clamp rings, screws and dowels for wall-mounting enclosed
- Base for standing installation included in delivery
- Deluxe packaging ensures better protection against transport damages
- Control via on/off switch at cable