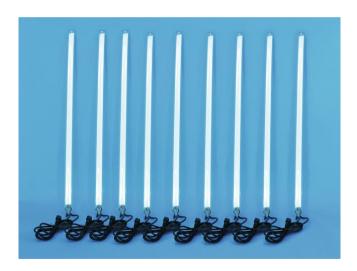

### LED snowfall effect tube white

Snow falls over the trees ...

**Art. No.: 51929402** GTIN: 4026397308501

#### LED snowfall effect tube white

Snow falls over the trees ...

**Art. No.: 51929402** GTIN: 4026397308501

#### Features:

- Absolute eye catcher for every season
- Lovely effect tubes for a magical mood
- Easy handling and installation
- 10 effect tubes with 120 LEDs per effect tube
- Countless applications
- Suitable for external use (IP44)
- Transformer included, up to 10 effect tubes can be connected
- Advantages of LED technology: long life of the LEDs, low power consumption, minimal heat emission, defacto maintenance free with brilliant light radiation