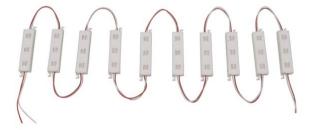

### LMO-3W 12V LED 10pc chain

Small PBC with 3 LED-modules and mounting points for outdoor use

**Art. No.: 51929340** GTIN: 4026397240214

#### LMO-3W 12V LED 10pc chain

Small PBC with 3 LED-modules and mounting points for outdoor use

**Art. No.: 51929340** GTIN: 4026397240214

#### Features:

- Each unit comes with connecting cable
- Can be changed or combined with other colors anytime
- Advantages of LED technology: long life of the LEDs, low power consumption, minimal heat emission, defacto maintenance free with brilliant light radiation
- Power unit and mounting materials not included in delivery
- Modules available in 5 colors