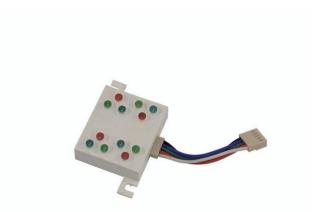

### SMI-12 RGB 15V LED

Small PBC with LED-modules and mounting points for indoor use

Art. No.: 51929334 GTIN: 4026397239539

### SMI-12 RGB 15V LED

Small PBC with LED-modules and mounting points for indoor use

#### Features:

- Each unit comes with connecting cable
- RGB color change
- Control via handy controller
- Advantages of LED technology: long life of the LEDs, low power consumption, minimal heat emission, defacto maintenance free with brilliant light radiation
- Power unit and mounting materials not included in delivery