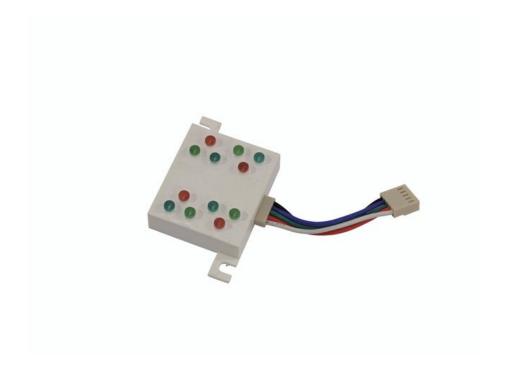

## **EUROLITE SMI-12 RGB 15V LED**

Small PBC with LED-modules and mounting points for indoor use

Art. No.: 51929334 GTIN: 4026397239539

## Features:

- Each unit comes with connecting cable
- RGB color change
- Control via handy controller
- Advantages of LED technology: long life of the LEDs, low power consumption, minimal heat emission, defacto maintenance free with brilliant light radiation
- Power unit and mounting materials not included in delivery

## **Technical specifications:**

| Power consumption:      | 1,00 W                                       |
|-------------------------|----------------------------------------------|
| Dimensions:             | Width: 5,1 cm                                |
|                         | Depth: 4,4 cm                                |
|                         | Height: 1,4 cm                               |
| Voltage:                | 15 V DC                                      |
| LED number:             | 12                                           |
| Lifetime:               | 50000 h                                      |
| Dimensions (L x W x H): | 51 x 44 x 14 mm                              |
| Weight:                 | 52 g                                         |
| Legal specifications    |                                              |
| Special product:        | Not designed for household room illumination |
|                         |                                              |