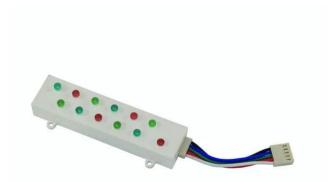

### LMI-12 RGB 15V LED

Small PBC with LED-modules and mounting points for indoor use

Art. No.: 51929332 GTIN: 4026397239522

### LMI-12 RGB 15V LED

Small PBC with LED-modules and mounting points for indoor use

#### Features:

- Each unit comes with connecting cable
- RGB color change
- Control via handy controller
- Advantages of LED technology: long life of the LEDs, low power consumption, minimal heat emission, defacto maintenance free with brilliant light radiation
- Power unit and mounting materials not included in delivery