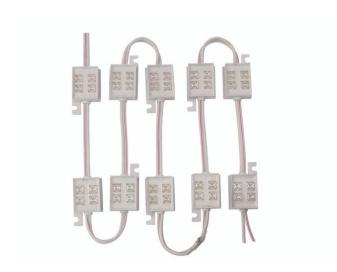

### SMO-4Y 15V LED 10pc chain

Small PBC with 4 LED-modules and mounting points for outdoor use

**Art. No.: 51929318** GTIN: 4026397239300

#### SMO-4Y 15V LED 10pc chain

Small PBC with 4 LED-modules and mounting points for outdoor use

**Art. No.: 51929318** GTIN: 4026397239300

#### Features:

- Each unit comes with connecting cable
- Can be changed or combined with other colors anytime
- Advantages of LED technology: long life of the LEDs, low power consumption, minimal heat emission, defacto maintenance free with brilliant light radiation
- Power unit and mounting materials not included in delivery
- Modules available in 5 colors