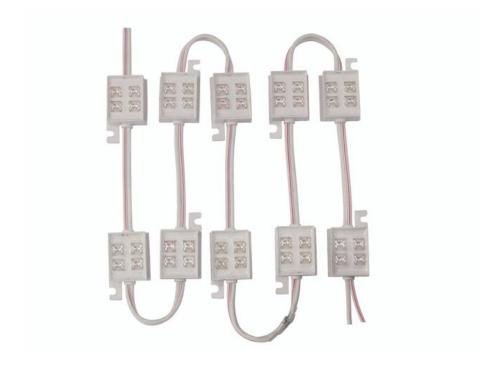

## EUROLITE SMO-4Y 15V LED 10pc chain

Small PBC with 4 LED-modules and mounting points for outdoor use

Art. No.: 51929318 GTIN: 4026397239300

### Features:

- Each unit comes with connecting cable
- Can be changed or combined with other colors anytime
- Advantages of LED technology: long life of the LEDs, low power consumption, minimal heat emission, defacto maintenance free with brilliant light radiation
- Power unit and mounting materials not included in delivery
- Modules available in 5 colors

#### **Technical specifications:**

| Dimensions:             | Width: 3 cm                                  |  |
|-------------------------|----------------------------------------------|--|
|                         | Depth: 1,3 cm                                |  |
|                         | Height: 2,3 cm                               |  |
| Voltage:                | 15 V                                         |  |
| Power consumption:      | 25mA                                         |  |
| LED number:             | 4                                            |  |
| Lifetime:               | 50000 h                                      |  |
| Dimensions (L x W x H): | 23 x 30 x 13 mm                              |  |
| Weight:                 | 8 g                                          |  |
| Legal specifications    | ·                                            |  |
| Special product:        | Not designed for household room illumination |  |