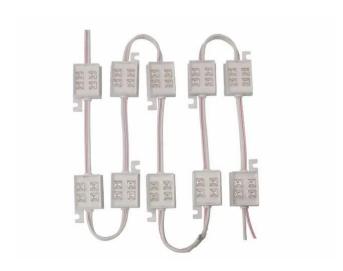

### SMO-4B 15V LED 10er chain

Small PBC with 4 LED-modules and mounting points for outdoor use

**Art. No.: 51929316** GTIN: 4026397239294

#### SMO-4B 15V LED 10er chain

Small PBC with 4 LED-modules and mounting points for outdoor use

**Art. No.: 51929316** GTIN: 4026397239294

#### Features:

- Each unit comes with connecting cable
- Can be changed or combined with other colors anytime
- Advantages of LED technology: long life of the LEDs, low power consumption, minimal heat emission, defacto maintenance free with brilliant light radiation
- Power unit and mounting materials not included in delivery
- Modules available in 5 colors