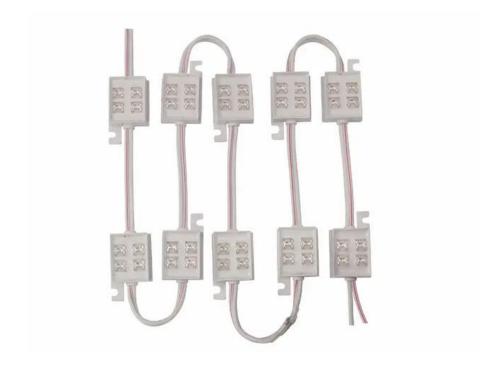

## **EUROLITE SMO-4B 15V LED 10er chain**

Small PBC with 4 LED-modules and mounting points for outdoor use

**Art. No.: 51929316** GTIN: 4026397239294

# Features:

- Each unit comes with connecting cable
- Can be changed or combined with other colors anytime
- Advantages of LED technology: long life of the LEDs, low power consumption, minimal heat emission, defacto maintenance free with brilliant light radiation
- Power unit and mounting materials not included in delivery
- Modules available in 5 colors

## **Technical specifications:**

| Dimensions:                                               | Width: 3 cm                     |  |
|-----------------------------------------------------------|---------------------------------|--|
|                                                           | Depth: 1,3 cm                   |  |
|                                                           | Height: 2,3 cm                  |  |
| Voltage:                                                  | 15 V                            |  |
| Power consumption:                                        | 25mA                            |  |
| LED number:                                               | 4                               |  |
| Lifetime:                                                 | 50000 h                         |  |
| Dimensions (L x W x H):                                   | ıs (L x W x H): 23 x 30 x 13 mm |  |
| Weight:                                                   | 8 g                             |  |
| Legal specifications                                      | egal specifications             |  |
| Special product: Not designed for household room illumina |                                 |  |