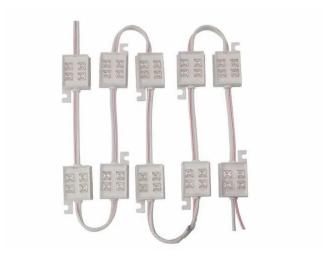

### SMO-4G 15V LED 10pc chain

Small PBC with 4 LED-modules and mounting points for outdoor use

**Art. No.: 51929314** GTIN: 4026397239287

#### SMO-4G 15V LED 10pc chain

Small PBC with 4 LED-modules and mounting points for outdoor use

**Art. No.: 51929314** GTIN: 4026397239287

#### Features:

- Each unit comes with connecting cable
- Can be changed or combined with other colors anytime
- Advantages of LED technology: long life of the LEDs, low power consumption, minimal heat emission, defacto maintenance free with brilliant light radiation
- Power unit and mounting materials not included in delivery
- Modules available in 5 colors